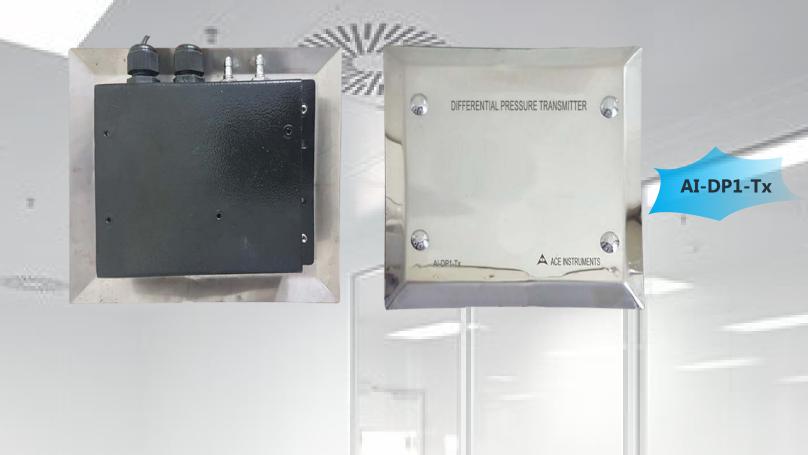

## DIFFERENTIAL PRESSURE TRANSMITTER

**DIFFERENTIAL PRESSURE TRANSMITTERS** are Clean Room Differential Pressure Transmitters suited for applications in laminar air flow cabinets, clean rooms, biosafety cabinets, AHU, etc.

Differential pressure transmitters come with built in sensor & an analog 4-20mA, 2/4 Wire Output.

Options include a 3 digit LED Display & a RS 485 Modbus Protocol communication for integration to PLC/SCADA/EMS/BMS & it comes with 30 mm. Depth for clean room modular wall fitment.

Size : Instrument Back Box : 105 (W)×90(H)×30(D) mm.

Stainless Steel Front Plate: 160 (W) x 140 (H) mm.

**Connection** : 2 Nos. Hose Nipples of 4mm. Stainless Steel at the Back

**Communication (Optional)** : Isolated RS485 Modbus Protocols

Construction : M.S. Powder Coated Body with Stainless Steel (Options of Mirror

Finish or Matte Finish) Front Flush Plate for Modular Wall

Fitment in Clean Rooms