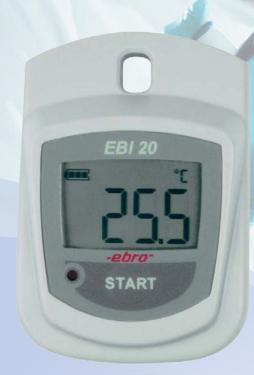

## Temperature Data Logger

## **EBI 20-T1**

- → Excellent price/performance ratio
- → Automatic recording of temperature data
- → Stores 40 000 readings, can be read off at any time
- → No network connection required
- Programming and evaluation with PC
- → Waterproof
- → Visual alarm
- → Min/max values on display
- → Replaceable battery

## **Technical Data**

Type | EBI-20 Tl

Measuring Range | -30°C to +60°C

**Accuracy** | ±0.5°C (-20 to +40°C) ±0.8°C in remaining temperature range

Resolution | 0.1°C

Memory 40 000 samples

Sensor | NTC

Operating Temperature | -30°C to +60°C