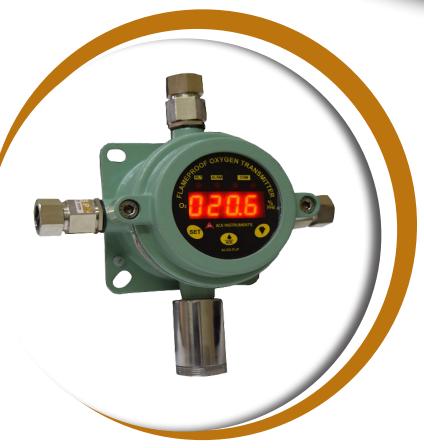

## FLAMEPROOF OXYGEN MONITOR

Flameproof Oxygen Monitor Transmitters manufactured by Ace Instruments are high precision microcontroller based gas transmitters housed in flameproof aluminum LM-6 Body certified by CIMFR, Dhanbad for use in Gas Group Areas I, II, IIA & IIB. The 4 digit LED display shows the digital display of oxygen gas concentration in the range of 0.0 to 25.0% Volume.

## **FEATURES**

- ♦ Industrial Standard, 4-20 mA 0/P with respect to gas concentration
- ♦ Loop test, Assures proper operation of the transmitter without calibration gas
- ♦ Power on startup through intelligent electronic, self driven menu
- **▲** Microcontroller Based Software Calibration No Trim Pots
- ◆ Calibration Possible In Atmospheric Air
- **♦** Easy Programming With Password Protection
- ♦ Easy-to-read LED Display, Fast Response
- ♦ Built-in Reverse Polarity Protection
- ♦ Suitable In Hazardous Area CMRI & IP-65 Approved

## **Specifications**

| Manufacturer            | ACE Instruments                                                                                                                                          |
|-------------------------|----------------------------------------------------------------------------------------------------------------------------------------------------------|
| Models                  | AI-02-FLP                                                                                                                                                |
| Input                   | Oxygen Gas Concentration                                                                                                                                 |
| Range / Resolution      | Standard 0.0 to 25.0% Volume or Optional 0 to 100% Volume (speak to Factory)                                                                             |
| Accuracy                | ± 1% of the full scale value                                                                                                                             |
| Sensor type             | Electrochemical sensor, Imported make                                                                                                                    |
| Sensor life             | Approx. 3-4 years ; Replaceable basic sensor                                                                                                             |
| Analog Output           | Industrial standard 4-20mA DC Retransmission O/P with permissible load 750 ohm at 24 VDC, 25mA                                                           |
| Display                 | 0.5", 3½ digit LED Display                                                                                                                               |
| Set point               | 1 No. Relay Output (NO/CO/NC), 2 Amps rating                                                                                                             |
| Communication           | RS 485 Modbus Protocol Isolated communication for connection to SCADA/BMS/PLC, etc.                                                                      |
| Setting                 | Mgnetic Keys for setting the relay set points without opening the front cover                                                                            |
| Supply Voltage          | 24 VDC, 300mA                                                                                                                                            |
| Enclosure               | Flameproof Aluminum LM-6 Body certified by Central Institute of Mining & Fuel Research, CIMFR, Dhanbad, India for use in Gas Group Areas I, II,IIA & IIB |
| Cable Gland Entries     | 3 Nos. Cable Gland Entries for 3/4" ET                                                                                                                   |
| Enclosure<br>Dimensions | 190mm (H) x 185mm (W) x 100mm (D)                                                                                                                        |
| Weight                  | Approx. 1.5 Kgs.                                                                                                                                         |
| Warranty                | 12 Months Manufacturer Warranty                                                                                                                          |